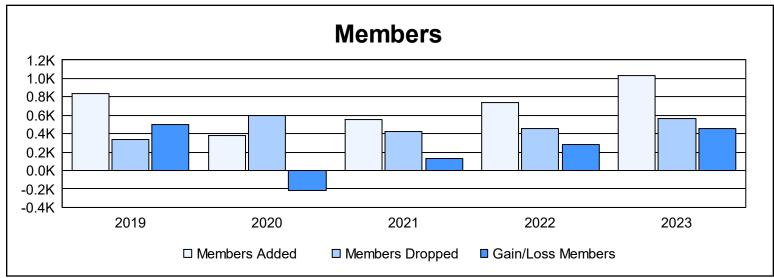

District 318 C

As of June 2023 Cumulative

| Year      | New<br>Clubs | Dropped<br>Clubs | Gain/<br>Loss<br>Clubs | New<br>Members | Charter<br>Members | Reinstate<br>Members | Transfer<br>Members | Total<br>Member<br>Added | Total<br>Members<br>Dropped | Gain/<br>Loss<br>Members |
|-----------|--------------|------------------|------------------------|----------------|--------------------|----------------------|---------------------|--------------------------|-----------------------------|--------------------------|
| 2018-2019 | 13           | 5                | 8                      | 456            | 346                | 36                   | 1                   | 839                      | 341                         | 498                      |
| 2019-2020 | 3            | 4                | -1                     | 233            | 116                | 28                   | 1                   | 378                      | 595                         | -217                     |
| 2020-2021 | 9            | 2                | 7                      | 250            | 264                | 34                   | 3                   | 551                      | 425                         | 126                      |
| 2021-2022 | 16           | 3                | 13                     | 308            | 424                | 6                    | 5                   | 743                      | 456                         | 287                      |
| 2022-2023 | 16           | 3                | 13                     | 545            | 406                | 68                   | 8                   | 1,027                    | 568                         | 459                      |
| Average   | 11           | 3                | 8                      | 358            | 311                | 34                   | 4                   | 708                      | 477                         | 231                      |