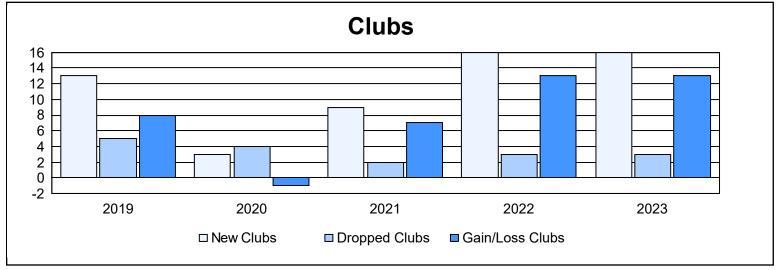

District 318 C

As of June 2023 Cumulative

| Year      | New<br>Clubs | Dropped<br>Clubs | Gain/<br>Loss<br>Clubs | New<br>Members | Charter<br>Members | Reinstate<br>Members | Transfer<br>Members | Total<br>Member<br>Added | Total<br>Members<br>Dropped | Gain/<br>Loss<br>Members |
|-----------|--------------|------------------|------------------------|----------------|--------------------|----------------------|---------------------|--------------------------|-----------------------------|--------------------------|
| 2018-2019 | 13           | 5                | 8                      | 456            | 346                | 36                   | 1                   | 839                      | 341                         | 498                      |
| 2019-2020 | 3            | 4                | -1                     | 233            | 116                | 28                   | 1                   | 378                      | 595                         | -217                     |
| 2020-2021 | 9            | 2                | 7                      | 250            | 264                | 34                   | 3                   | 551                      | 425                         | 126                      |
| 2021-2022 | 16           | 3                | 13                     | 308            | 424                | 6                    | 5                   | 743                      | 456                         | 287                      |
| 2022-2023 | 16           | 3                | 13                     | 545            | 406                | 68                   | 8                   | 1,027                    | 568                         | 459                      |
| Average   | 11           | 3                | 8                      | 358            | 311                | 34                   | 4                   | 708                      | 477                         | 231                      |